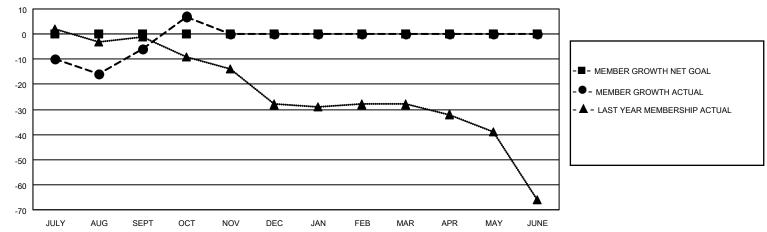

#### GOALS AND ACTUAL MEMBERS CUMULATIVE

| DROPPED CLUBS: 0 |    | 14 CLUBS OF 36 ADDED 1 OR<br>MORE NEW MEMBERS | GENDER DISTRIBUTION                 |              |  |
|------------------|----|-----------------------------------------------|-------------------------------------|--------------|--|
|                  |    | WORE NEW WEINBERS                             | MALE 720 (60.86%)                   |              |  |
|                  |    |                                               | FEMALE                              | 463 (39.14%) |  |
| DROPPED MEMBERS  |    |                                               | NON BINARY                          | 0 (0.00%)    |  |
|                  |    |                                               | PREFER NOT TO ANSWER 0 (0.00%)      |              |  |
| DECEASED         | 14 |                                               |                                     |              |  |
| CLUB CANCELLED   | 0  | CLICK HERE FOR CUMULATIVE                     | TOTAL FAMILY UNIT MEMBERS 228       |              |  |
| OTHER            | 26 | MEMBERSHIP DATA                               |                                     |              |  |
| TOTAL            | 40 |                                               | FAMILY MEMBERS PAYING HALF DUES 116 |              |  |
|                  |    |                                               |                                     |              |  |